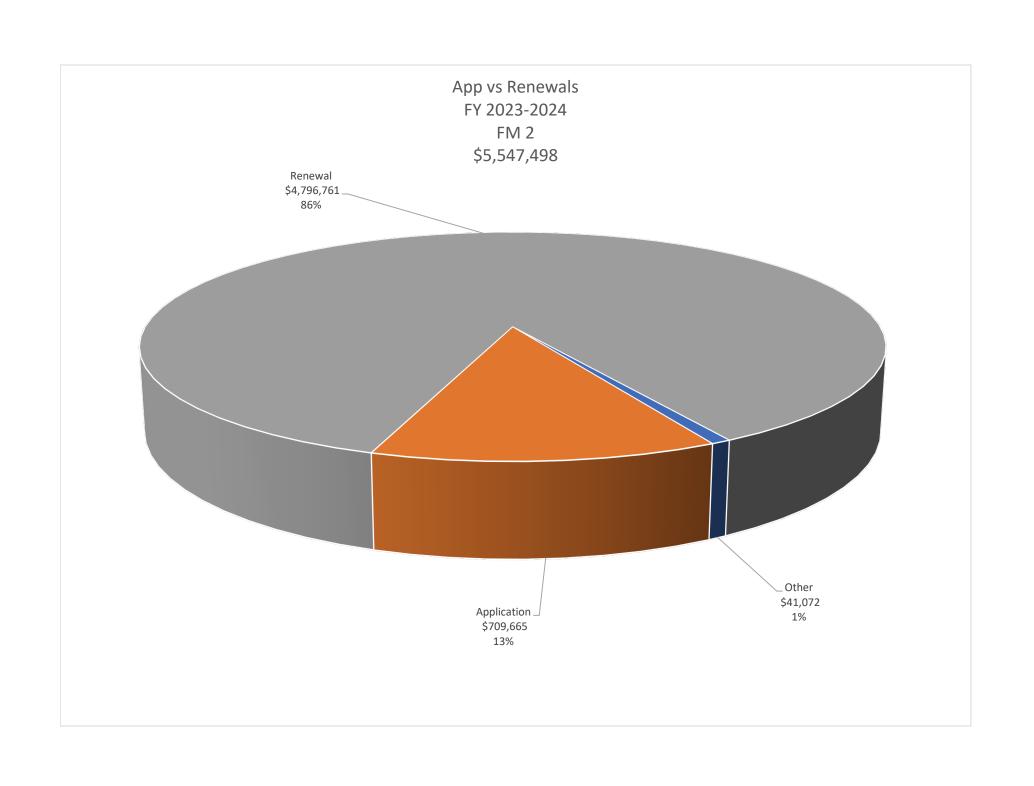

Revenue Sources Table: FY 2023/2024

| Source         | Amount      | Percentage |
|----------------|-------------|------------|
| Licensing      | \$5,547,498 | 89%        |
| Cost Recovery  | \$192,309   | 3%         |
| Citation Fines | \$462,586   | 8%         |
| Interest       | \$0         | 0%         |