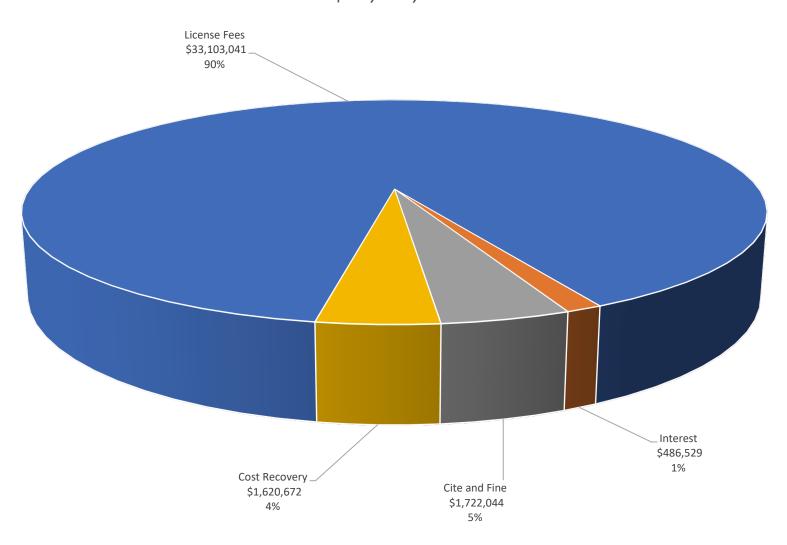

#### Final Report Fiscal Year 2022/2023

The 2022/23 Fiscal Year (FY) ended June 30, 2023. The Board's spending authorization for the year was \$32,695,000. Final budget figures for the year indicate that the Board received \$36,982,286 in revenue originating from the following:

Revenue Sources Table: FY 2022/2023

| Source         | Amount       | Percentage |
|----------------|--------------|------------|
| Licensing      | \$33,103,041 | 90%        |
| Cost Recovery  | \$1,620,672  | 4%         |
| Citation Fines | \$1,722,044  | 5%         |
| Interest       | \$486,529    | 1%         |