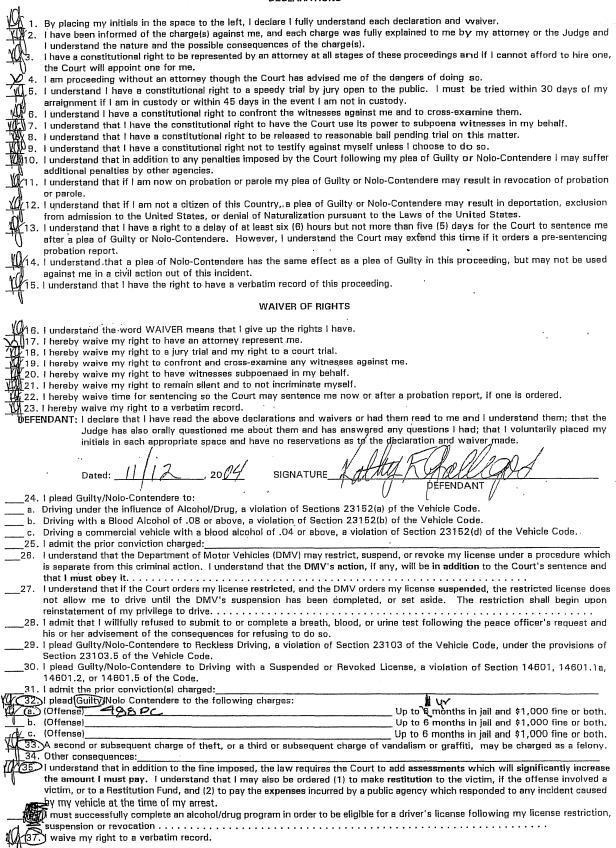

### (Conviction of a Crime)

15. Pursuant to section 4300 of the BP Code, Respondent has subjected her license to discipline for unprofessional conduct as defined in BP Code sections 490 and 4301(1), and Title 16, section 1770 of the California Code of Regulations, in that, on November 12, 2004, in case number MM199810 of the Merced County Superior Court, Respondent pled guilty to violating section 11173(a) of the Health and Safety Code and section 503 of the Penal Code. Said violations are substantially related to the qualifications, functions and duties of a pharmacy technician.