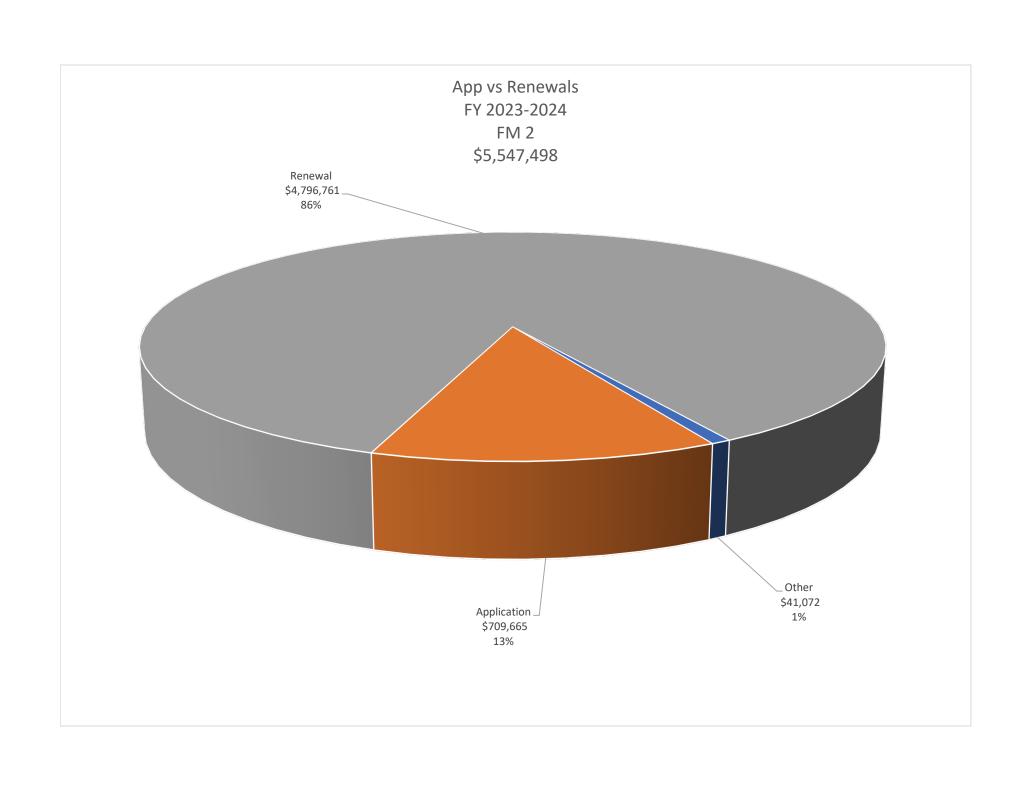

#### Report Fiscal Year 2023/2024

The new fiscal year began July 1, 2023. Although detailed budget information is not yet available, the Board's authorized expenditures are projected to be \$32,924,000. Expenditure and revenue data for the first two months of the fiscal year are provided below.

Revenue Sources Table: FY 2023/2024

| Source         | Amount      | Percentage |
|----------------|-------------|------------|
| Licensing      | \$5,547,498 | 89%        |
| Cost Recovery  | \$192,309   | 3%         |
| Citation Fines | \$462,586   | 8%         |
| Interest       | \$0         | 0%         |