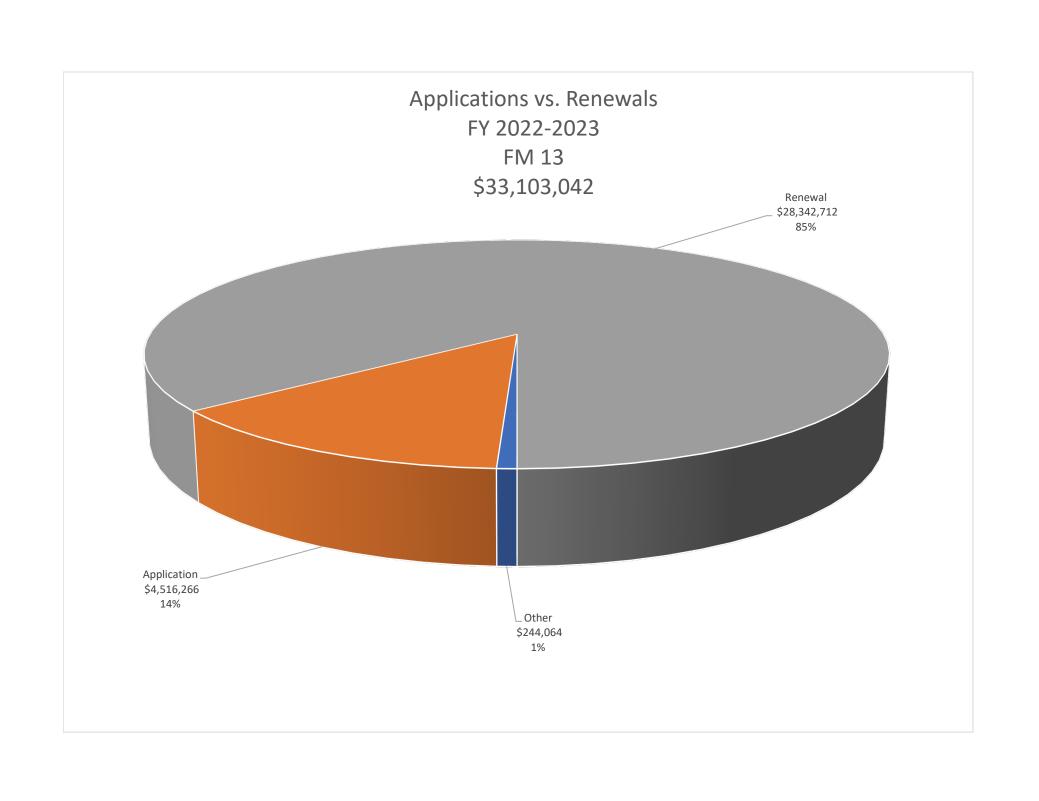

#### Final Report Fiscal Year 2022/2023

The 2022/23 Fiscal Year (FY) ended June 30, 2023. The Board's spending authorization for the year was \$32,695,000. Final budget figures for the year indicate that the Board received \$36,982,286 in revenue originating from the following:

Revenue Sources Table: FY 2022/2023

| Source         | Amount       | Percentage |
|----------------|--------------|------------|
| Licensing      | \$33,103,041 | 90%        |
| Cost Recovery  | \$1,620,672  | 4%         |
| Citation Fines | \$1,722,044  | 5%         |
| Interest       | \$486,529    | 1%         |