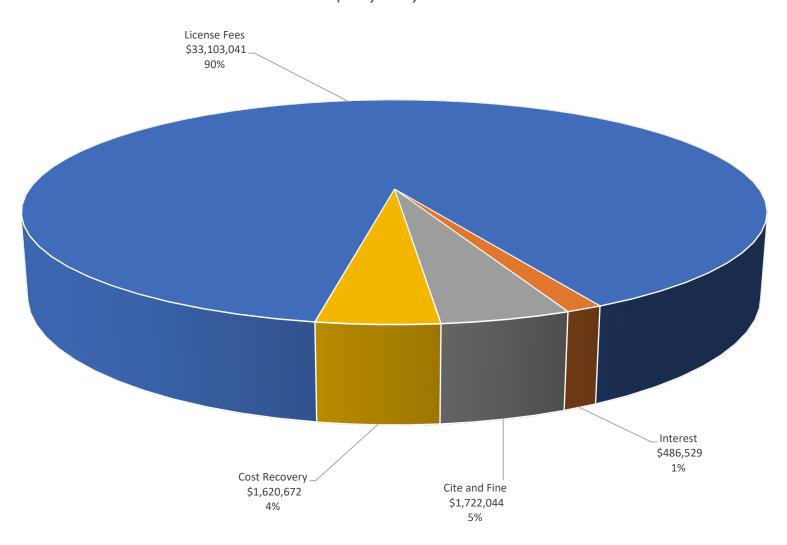

#### Final Report Fiscal Year 2022/2023

The 2022/23 Fiscal Year (FY) ended June 30, 2023. The Board's spending authorization for the year was \$32,695,000. Final budget figures for the year indicate that the Board received \$36,982,286 in revenue originating from the following:

Revenue Sources Table: FY 2022/2023

| Source         | Amount       | Percentage |
|----------------|--------------|------------|
| Licensing      | \$33,103,041 | 90%        |
| Cost Recovery  | \$1,620,672  | 4%         |
| Citation Fines | \$1,722,044  | 5%         |
| Interest       | \$486,529    | 1%         |

Origin of Revenue FY 2022-2023 FM 13 \$36,982,286

Expenditures
FY 2022-2023
FM 13
\$31,366,500