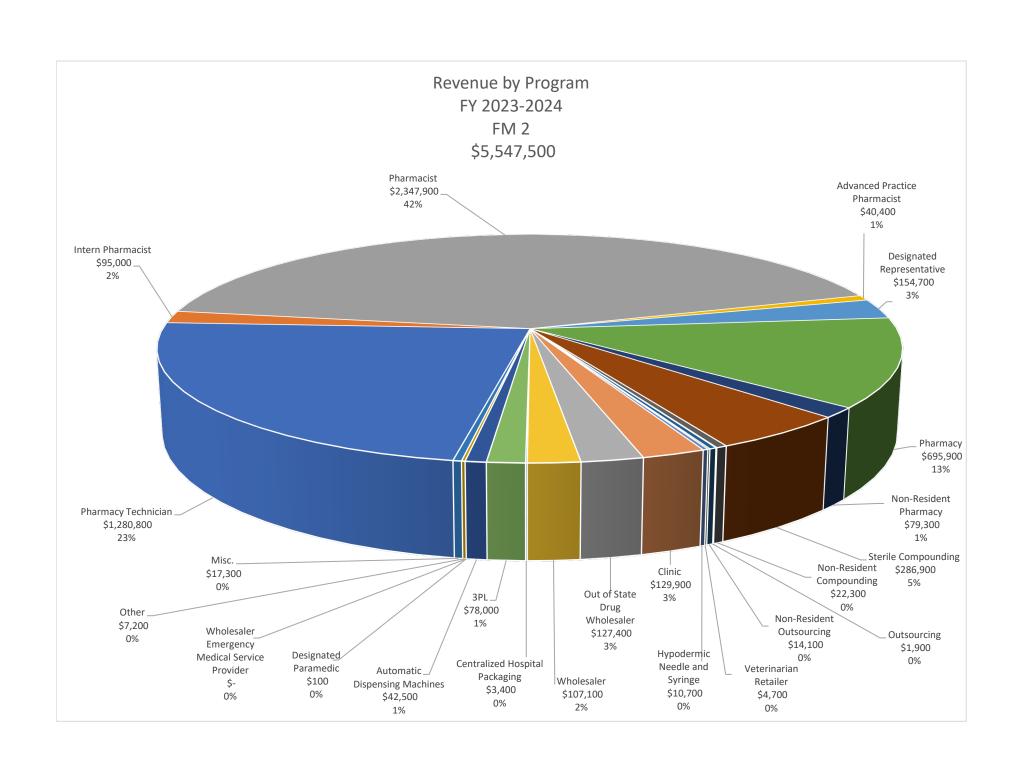

Revenue Sources Table: FY 2023/2024

| Source         | Amount      | Percentage |
|----------------|-------------|------------|
| Licensing      | \$5,547,498 | 89%        |
| Cost Recovery  | \$192,309   | 3%         |
| Citation Fines | \$462,586   | 8%         |
| Interest       | \$0         | 0%         |