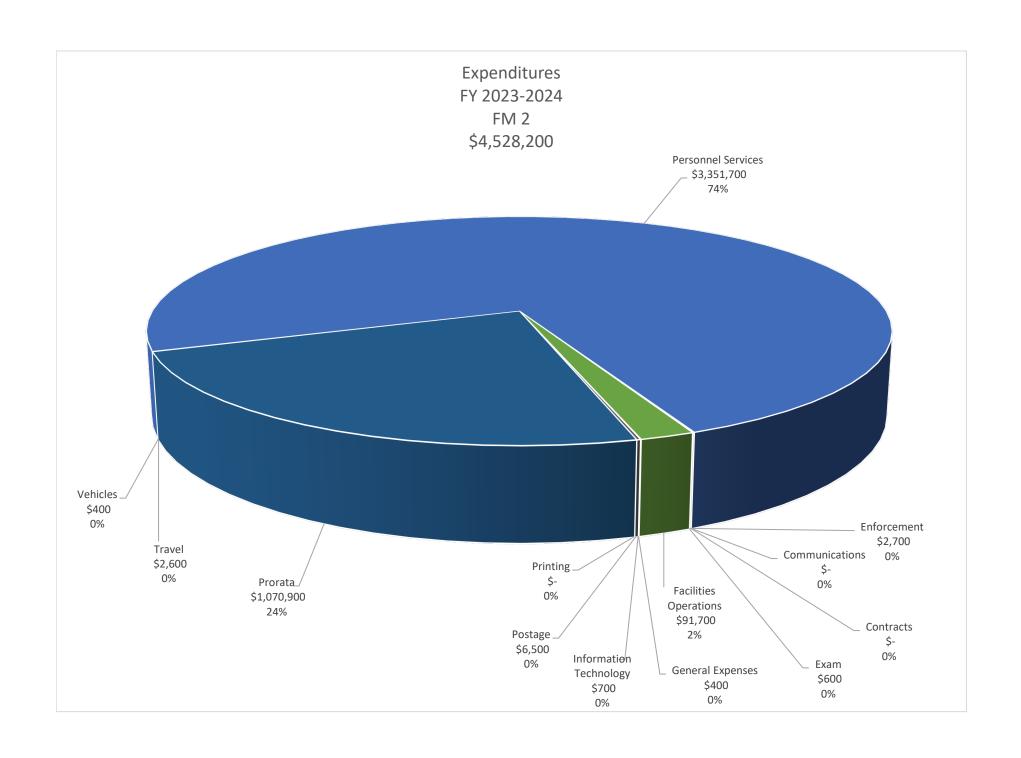

Further, the Board estimates it has expended \$4,528,200 during this two-month timeframe. The largest expenditure categories are detailed below.

Expenditures Table: FY 2023/2024

| Source*               | Amount      | Percentage |
|-----------------------|-------------|------------|
| Personnel             | \$3,351,700 | 74%        |
| Pro rata              | \$1,070,900 | 24%        |
| Facilities Operations | \$91,700    | 2%         |

<sup>\*</sup>Billing from the Office of the Attorney General and Office of Administrative Hearings is generally delayed. Expenditures for these two expenditures are not yet available for this fiscal year.