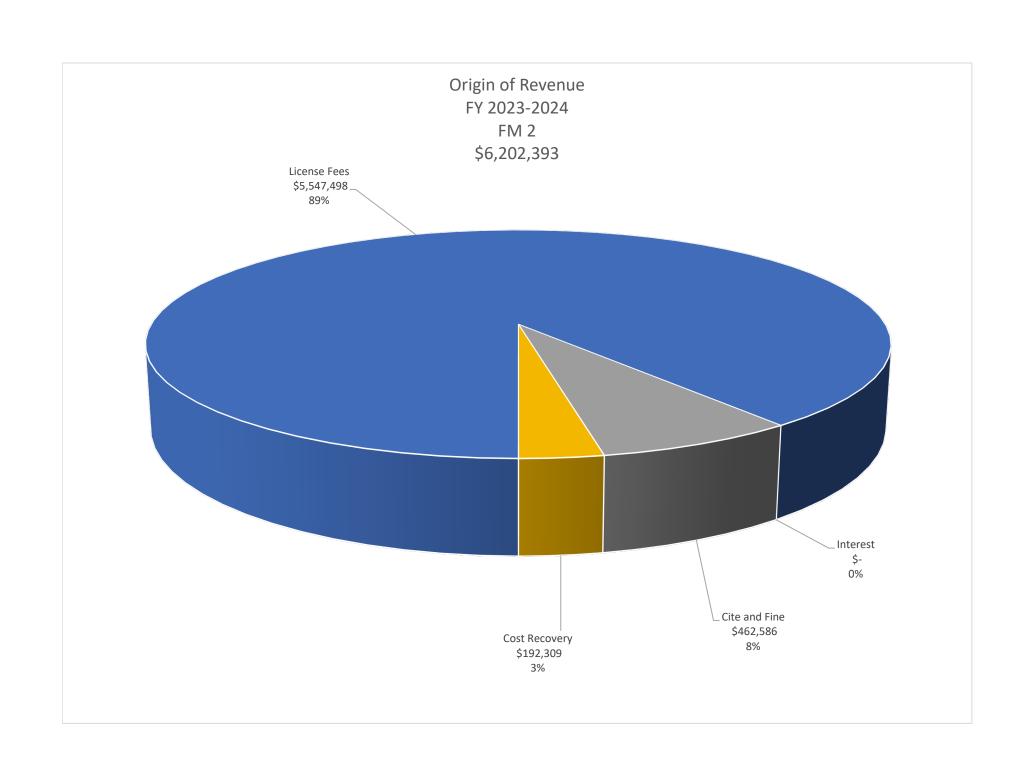

#### Report Fiscal Year 2023/2024

The new fiscal year began July 1, 2023. Although detailed budget information is not yet available, the Board's authorized expenditures are projected to be \$32,924,000. Expenditure and revenue data for the first two months of the fiscal year are provided below.

Revenue Sources Table: FY 2023/2024

| Source         | Amount      | Percentage |
|----------------|-------------|------------|
| Licensing      | \$5,547,498 | 89%        |
| Cost Recovery  | \$192,309   | 3%         |
| Citation Fines | \$462,586   | 8%         |
| Interest       | \$0         | 0%         |