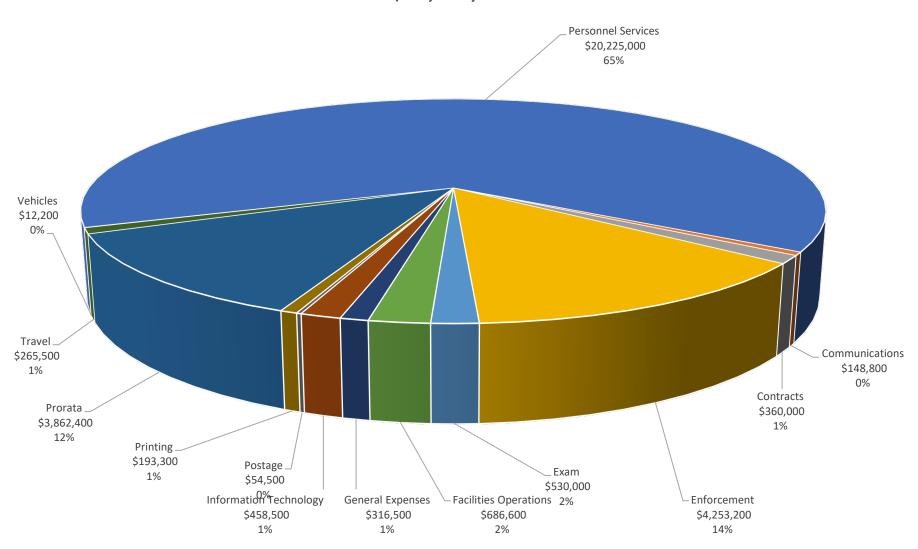

Further, the Board estimates it expended \$31,366,5500 during the timeframe. The largest expenditure categories are detailed below.

Expenditures Table: FY 2022/2023

| Source                | Amount       | Percentage |
|-----------------------|--------------|------------|
| Personnel             | \$20,225,000 | 65%        |
| Pro rata              | \$3,863,400  | 12%        |
| Enforcement*          | \$4,253,200  | 14%        |
| Facilities Operations | \$686,600    | 2%         |

<sup>\*</sup>Billing is typically delayed at least one month.